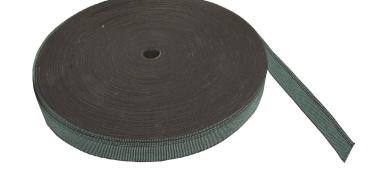

## Features/Benefits

- · Soft, smooth and will not harm trees
- Reduces whiplash on trees and also helps in branch training where necessary
- The 50mm width gives tree stem greater holding support whilst reducing trunk stress
- Unique lock stitch design that will not unravel
- · Can be secured to any stake or ground anchor
- · A safer alternative to the traditional wire and hose system
- Recommended for trees up to 13cm diameter
- Supplied in 50m rolls

| Code  | Size            | Pack Qty |
|-------|-----------------|----------|
| 21485 | 50mm x 50m Roll | 1 Roll   |

For more info or questions contact our friendly team

0800 600 789