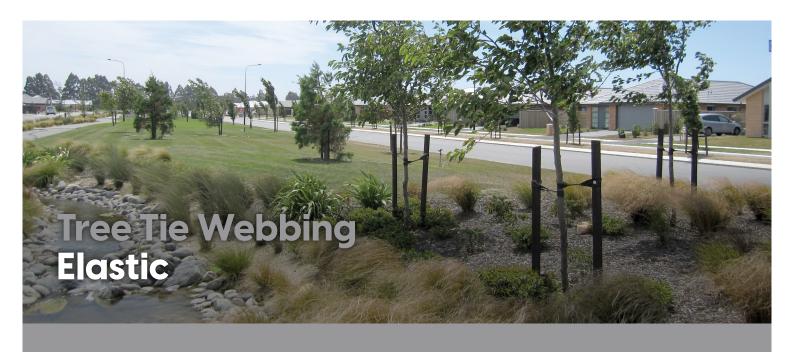

Elastic Tree Tie Webbing is designed for supporting larger trees in high wind areas where whiplash can be a problem.

## Features/Benefits

- · Soft, smooth and will not harm trees
- Reduces whiplash on trees and also helps in branch training where necessary
- The 50mm width gives tree stem greater holding support whilst reducing trunk stress
- Unique lock stitch design that will not unravel
- · Can be secured to any stake or ground anchor
- · A safer alternative to the traditional wire and hose system
- Recommended for trees up to 13cm diameter
- Supplied in 50m rolls